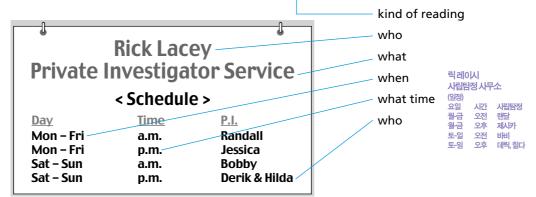

## Garden Party Fund-raiser

Help improve our local park Saturday June 12th 2-5 p.m.-5 Taylors Lane

Tickets \$3, including one soft drink.

\* Read the questions first. What kind of reading is this? What kind of event is this? Why are they holding this event? When is the event? Where is the event? How much do tickets cost?

#### kind of reading

#### kind of event

why

when

where

기금모금가든패티 우리마을 공원 발전을 위한 기금모금행사 6월 12일 토요일 오후 2시-5시 테일러스레인 5번지 입장권 3달러 (탄산음료 한 잔 포함)

#### how much

- improve 개선,항상시키다
- soft drink 탄산음료
- local 지방,지구