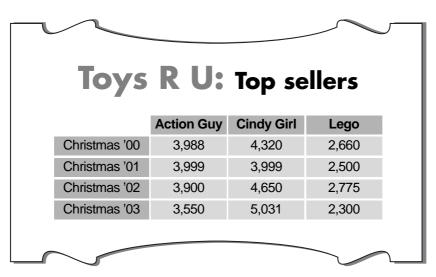

# Questions 1 through 3 refer to the following receipt.



- 1. What kind of store does this receipt come from?
  - (A) A department store
  - (B) A discount store
  - (V) A hair salon
  - (D) A grocery store
- **2.** Why did the customer get a discount?
  - (A) She bought hair wax.
  - (B) She had a hair cut.
  - (C) It was very expensive.
  - (v) She had a coupon.

- **3.** How much money did the customer pay?
  - (A) \$25
  - (B) \$15
  - **(**♥) \$57
  - (D) \$72
- 번역 1. 이영<del>수증</del>은 어떤 점포에서 받은 것인가?
  - (A) 백화점
  - (B) 할인점
  - (C) 미용실
  - (D) 식료품점
  - 2. 이고객은 왜 할인을 받았는가?
    - (A) 헤어왁스를샀다.
    - (B) 머리를 질랐다.
    - (C) 이주비쌌다.
    - (D) 쿠폰이 있었다.
  - 3. 이고객은얼마를지불했는가?
    - (A) 25달러
    - (B) 15달러
    - (C) 57달러
    - (D) 72달러

#### Questions 4 through 6 refer to the following chart.



ToysRU:최고판매상품 액션가이 신디걸 레고

- 4. What is the purpose of this chart?
  - (A) To introduce the names of
  - (B) To show the sales of toys
  - (C) To celebrate Christmas
  - (D) To plan new toys
- 5. Which is the most popular?
  - (A) Action Guy
  - (₿) Cindy Girl
  - (C) Lego
  - (D) Christmas '02

- **6.** Which was the most popular during Christmas '01?
  - (A) Action Guy
  - (B) Cindy Girl
  - (C) Lego
  - (D) Both Action Guy and Cindy Girl



- 4. 이도표는무엇을위한것인가?
  - (A) 장난감이름소개
  - (B) 장난감판매공고 (C) 크리스마스기념
  - (D) 새장난감기획
- 5. 어느것이가장인기가있는가?
  - (A) 액션가이
  - (B) 신디걸
  - (C) 레고
  - (D) 2002년 크리스마스
- 6. 2001년 크리스마스에 가장 인기가 있었던 것은?
  - (A) 액션가이
  - (B) 신디걸
  - (C) 레고
  - (D) 액션가이와신디걸

# Writing

#### Write the words in the correct order.

완전환불을받으려면 10일 이내에 상품을 가져오셔야 합니다.

| vviite  | write the