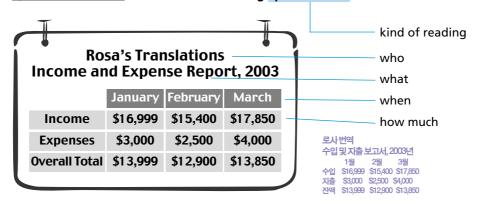

이탈리아여행

## **Italian Tours**

June 2 – June 8 3 nights Rome, 3 nights Florence \$785

includes: airfare, hotel and meals Make your reservation in advance. Tours fill up quickly!

#### kind of reading

what

6월 2일 - 6월 8일 3일은 로마, 3일은 플로렌스 how long 785달러

where

항공요금, 호텔, 식비 포함 미리 예약하세요. 곧미감됩니다!

how much

what included

why