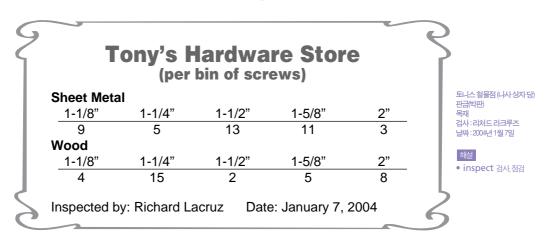

upon.

## Hurry! Sale ends today!

Receive 15% off any purchase at Henry's Garden & Nursery (pre-potted flowers and bushes excluded).

> Take an additional 5% off garden hoses and sprinklers!

when 서두르세요! 오늘까지 할인판 where how much

kind of reading

which ones

매합니다! 헨리스가든&너서리에서 구입하시는 모든 제품은 15% 할 인해 드립니다. (꽃화분과 관목은 제외) 정원용 호스와 스프링클러를 구인 하시면 5% 추가 할인해 드립니다!

#### 해설

- purchase 구입물
- excluded 제외하다

- 1. What items are not included in the sale?
  - (M) Bushes
  - (B) Hoses
- 2. How much of a discount does a buyer get on a new sprinkler?
  - (A) 5%
  - **(B)** 20%

#### Note

#### **Key phrases**

- excluded
- not included
- except for
- everything but
- 제외
- 포함하지 않음
- ~을제외하고
- ~을빼고모두

### Exercises

Read and choose the correct answer.

#### **Questions 1 and 2** refer to the following chart.



- 1. Who counted the screws?
  - (A) Tony
  - (B) Richard



1. 누가나사의 수를 셌는가? (A) 토니 (B) 리처드

- 2. Which type of 1-1/4" screw does the store have more in stock?
  - (A) Sheet metal
  - (₿) Wood
- 2. 어떤 종류의 1·1/4" 나사재고가더 많은가?(A) 판금(B) 목재

**Questions 3 and 4** refer to the following instructions.

# **Installing Decorative Lights Kit**

- · Carefully unpack the colored lights from box.
- · Spread strings of lights, hang from bushes, trees, or roof.
- · Insert plug on end of light string into an electrical outlet.
- · Enjoy!

- 장식 조립 전구설치하기
- 상자에서 컬러 전등을 주의해서 꺼낸다.
- 전등줄을 풀고, 관목이나 나무 혹은 지붕에 걸어둔다.
- 전선 끝의 플러그를 전기 콘센트 에 꽂는다.
- 감상한다!



- install 장치설치하다
- kit 조립용품한세트
- insert 꽂다,끼워넣다
- outlet (전기)코드구멍, 콘센트

- **3.** How do the lights get electricity?
  - (A) From ornaments
  - (B) From a plug