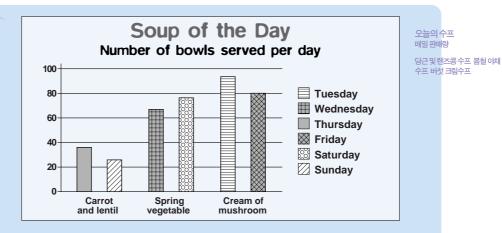

(B) 스테이크및해산물식당

4. Charts

How many bowls of soup were served on Tuesday? (figure) Which soup is most popular? (fact)

Mark true (O) or false (X).

- 1. Cream of mushroom soup is the most popular. \_\_\_\_\_
- 2. Carrot and lentil soup is ordered more often than the other soups.

버선

1. 버섯크림수프가가장인기있다.
 2. 당근및렌즈콩수프는다른수프보다더많은주문을받았다.

- \* What kinds of foods does this place offer?
- \* What will happen on June 30?

5. Coupons

Which of the following is true? (fact) Which of the following is NOT true? (inference)